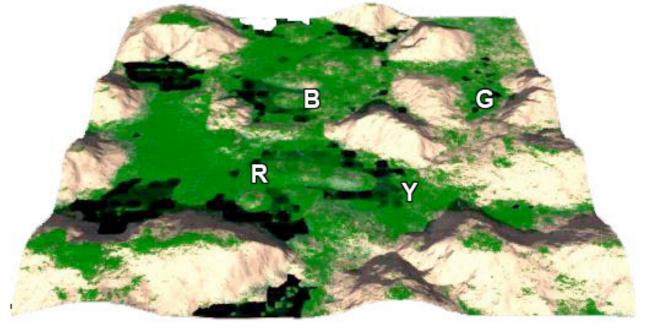

**Big City** 

| TA                                                                                                                                                                                                                                                                                                                                                                                                                                                                                                                                                                                                                                                                                                                                                                                                                                                                                                                                                                                                                                                                                                                                                                                                                                                                                                                                                                                                                                                                                                                                                                                                                                                                                                                                                                                                                                                                                                                                                                                                                                                                                                                             | B    | С             | D  | E              | F       | G   | CH)  | Location Specif       | fications        |
|--------------------------------------------------------------------------------------------------------------------------------------------------------------------------------------------------------------------------------------------------------------------------------------------------------------------------------------------------------------------------------------------------------------------------------------------------------------------------------------------------------------------------------------------------------------------------------------------------------------------------------------------------------------------------------------------------------------------------------------------------------------------------------------------------------------------------------------------------------------------------------------------------------------------------------------------------------------------------------------------------------------------------------------------------------------------------------------------------------------------------------------------------------------------------------------------------------------------------------------------------------------------------------------------------------------------------------------------------------------------------------------------------------------------------------------------------------------------------------------------------------------------------------------------------------------------------------------------------------------------------------------------------------------------------------------------------------------------------------------------------------------------------------------------------------------------------------------------------------------------------------------------------------------------------------------------------------------------------------------------------------------------------------------------------------------------------------------------------------------------------------|------|---------------|----|----------------|---------|-----|------|-----------------------|------------------|
|                                                                                                                                                                                                                                                                                                                                                                                                                                                                                                                                                                                                                                                                                                                                                                                                                                                                                                                                                                                                                                                                                                                                                                                                                                                                                                                                                                                                                                                                                                                                                                                                                                                                                                                                                                                                                                                                                                                                                                                                                                                                                                                                |      |               |    |                | 1       |     |      | Grid Size             | 4x4              |
| 2                                                                                                                                                                                                                                                                                                                                                                                                                                                                                                                                                                                                                                                                                                                                                                                                                                                                                                                                                                                                                                                                                                                                                                                                                                                                                                                                                                                                                                                                                                                                                                                                                                                                                                                                                                                                                                                                                                                                                                                                                                                                                                                              |      |               |    |                |         |     |      | Drop Zones            | 4                |
| 6                                                                                                                                                                                                                                                                                                                                                                                                                                                                                                                                                                                                                                                                                                                                                                                                                                                                                                                                                                                                                                                                                                                                                                                                                                                                                                                                                                                                                                                                                                                                                                                                                                                                                                                                                                                                                                                                                                                                                                                                                                                                                                                              |      |               | В  |                |         |     |      | Heat                  | Nominal 1.0      |
|                                                                                                                                                                                                                                                                                                                                                                                                                                                                                                                                                                                                                                                                                                                                                                                                                                                                                                                                                                                                                                                                                                                                                                                                                                                                                                                                                                                                                                                                                                                                                                                                                                                                                                                                                                                                                                                                                                                                                                                                                                                                                                                                |      | -             | -  | - Andrew State | -       |     |      | Mech Repair Bays      | none             |
| э                                                                                                                                                                                                                                                                                                                                                                                                                                                                                                                                                                                                                                                                                                                                                                                                                                                                                                                                                                                                                                                                                                                                                                                                                                                                                                                                                                                                                                                                                                                                                                                                                                                                                                                                                                                                                                                                                                                                                                                                                                                                                                                              |      | 2224          |    | 110            |         | -   |      |                       |                  |
|                                                                                                                                                                                                                                                                                                                                                                                                                                                                                                                                                                                                                                                                                                                                                                                                                                                                                                                                                                                                                                                                                                                                                                                                                                                                                                                                                                                                                                                                                                                                                                                                                                                                                                                                                                                                                                                                                                                                                                                                                                                                                                                                |      | and the state |    | -              |         |     |      | <b>Possible Condi</b> | tion Variations  |
| 4                                                                                                                                                                                                                                                                                                                                                                                                                                                                                                                                                                                                                                                                                                                                                                                                                                                                                                                                                                                                                                                                                                                                                                                                                                                                                                                                                                                                                                                                                                                                                                                                                                                                                                                                                                                                                                                                                                                                                                                                                                                                                                                              | Y    | 7             |    | -              |         |     |      | Day                   | Clear            |
|                                                                                                                                                                                                                                                                                                                                                                                                                                                                                                                                                                                                                                                                                                                                                                                                                                                                                                                                                                                                                                                                                                                                                                                                                                                                                                                                                                                                                                                                                                                                                                                                                                                                                                                                                                                                                                                                                                                                                                                                                                                                                                                                |      | -             |    | -              |         |     |      | Night                 | Light Fog        |
| 5                                                                                                                                                                                                                                                                                                                                                                                                                                                                                                                                                                                                                                                                                                                                                                                                                                                                                                                                                                                                                                                                                                                                                                                                                                                                                                                                                                                                                                                                                                                                                                                                                                                                                                                                                                                                                                                                                                                                                                                                                                                                                                                              | 1    |               |    |                | 8 - 8 8 | 740 |      |                       | Heavy Fog        |
|                                                                                                                                                                                                                                                                                                                                                                                                                                                                                                                                                                                                                                                                                                                                                                                                                                                                                                                                                                                                                                                                                                                                                                                                                                                                                                                                                                                                                                                                                                                                                                                                                                                                                                                                                                                                                                                                                                                                                                                                                                                                                                                                |      |               | -  |                |         |     |      | Weather (on/off)      | Pea Soup Fog     |
| 6                                                                                                                                                                                                                                                                                                                                                                                                                                                                                                                                                                                                                                                                                                                                                                                                                                                                                                                                                                                                                                                                                                                                                                                                                                                                                                                                                                                                                                                                                                                                                                                                                                                                                                                                                                                                                                                                                                                                                                                                                                                                                                                              |      | 2.            | 61 | 100            |         |     | 1000 |                       |                  |
|                                                                                                                                                                                                                                                                                                                                                                                                                                                                                                                                                                                                                                                                                                                                                                                                                                                                                                                                                                                                                                                                                                                                                                                                                                                                                                                                                                                                                                                                                                                                                                                                                                                                                                                                                                                                                                                                                                                                                                                                                                                                                                                                |      |               | R  |                |         |     |      | Mission Types         |                  |
| 7                                                                                                                                                                                                                                                                                                                                                                                                                                                                                                                                                                                                                                                                                                                                                                                                                                                                                                                                                                                                                                                                                                                                                                                                                                                                                                                                                                                                                                                                                                                                                                                                                                                                                                                                                                                                                                                                                                                                                                                                                                                                                                                              |      |               |    |                |         |     |      | Attrition             | Team Attrition   |
| (The second seco |      |               |    |                |         |     |      | Destruction           | Team Destruction |
| 8                                                                                                                                                                                                                                                                                                                                                                                                                                                                                                                                                                                                                                                                                                                                                                                                                                                                                                                                                                                                                                                                                                                                                                                                                                                                                                                                                                                                                                                                                                                                                                                                                                                                                                                                                                                                                                                                                                                                                                                                                                                                                                                              |      | -             | -  | -              |         | -   |      |                       | Capture the Flag |
|                                                                                                                                                                                                                                                                                                                                                                                                                                                                                                                                                                                                                                                                                                                                                                                                                                                                                                                                                                                                                                                                                                                                                                                                                                                                                                                                                                                                                                                                                                                                                                                                                                                                                                                                                                                                                                                                                                                                                                                                                                                                                                                                | 1 10 |               |    |                |         | 1 3 | 1    |                       |                  |

Big City is the larger Mission Boundary that also includes Central Park and Inner City.