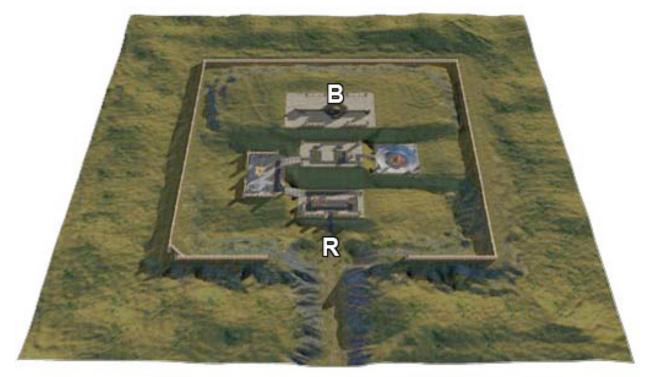

|
| Attrition                 | Team Attrition   |  |  |
| Destruction               | Team Destruction |  |  |
|                           |                  |  |  |



Nazca





B Y. G R

| 4x4<br>4              |  |
|-----------------------|--|
| Λ                     |  |
| 4                     |  |
| Nominal 1.0           |  |
| none                  |  |
|                       |  |
| tion Variations       |  |
| Clear                 |  |
| Light Fog             |  |
| Heavy Fog             |  |
| Pea Soup Fog          |  |
|                       |  |
|                       |  |
| Team Attrition        |  |
| Team Destruction      |  |
| Team King of the Hill |  |
| Capture the Flag      |  |
| Master Trials         |  |
|                       |  |



#### **Palace Gates**





| 1 | B | C | D | E  | F    |
|---|---|---|---|----|------|
| 2 | 1 |   |   | TO | 111  |
| 3 |   |   |   |    | 11 m |
| 4 | 1 | 1 |   |    | 1    |
| 6 |   |   |   | -  |      |
| 6 |   |   |   | -  |      |

| Location Specifications |             |  |  |  |
|-------------------------|-------------|--|--|--|
| Grid Size               | 3x3         |  |  |  |
| Drop Zones              | 2           |  |  |  |
| Heat                    | Nominal 1.0 |  |  |  |
| Mech Repair Bays        | none        |  |  |  |
|                         |             |  |  |  |
|                         |             |  |  |  |

| Possible Condition Variations |                  |  |  |
|-------------------------------|------------------|--|--|
| Day                           | Clear            |  |  |
|