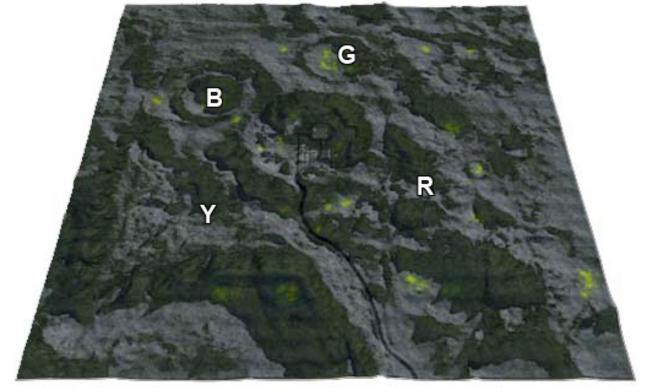

#### GatorBait

| AB     | C      | D       | E     | F                                                    | G           | IJ   | Location Specifications       |                       |  |
|--------|--------|---------|-------|------------------------------------------------------|-------------|------|-------------------------------|-----------------------|--|
|        |        | Corest. | 1. 18 | L.                                                   | Sec. 22 4   |      | Grid Size                     | 4x4                   |  |
| 9      | 日本     | G       | 1.12  |                                                      | 2210        | R.   | Drop Zones                    | 4                     |  |
| RAR MA | 188-61 | 100     | 100   | 100                                                  |             | 1    | Heat                          | Nominal 1.0           |  |
| G T    |        | -       | -     | 100                                                  | 4110 6 8    | ¥    | Mech Repair Bays              | none                  |  |
| 9      | 1.00   | 1       |       | -                                                    | S.C. De     | 2    |                               |                       |  |
|        |        |         | 18    | THE A CHILLING                                       |             | 14.7 | Possible Condition Variations |                       |  |
| 45     | B      |         | 5.46  |                                                      | the second  |      | Day                           | Clear                 |  |
|        | 6      | 80      | Sec.  | Y                                                    |             | -    | Night                         | Light Fog             |  |
| 5      |        |         | 100   | 0.2                                                  |             | 1    |                               | Heavy Fog             |  |
|        |        |         |       |                                                      | ET MORE TRA | 6    | Weather (on/off)              | Pea Soup Fog          |  |
| 6      |        | 140     | a ht  | 14                                                   | 2 11 2      | 51   |                               |                       |  |
|        |        |         | and . | 1. 1. 1.<br>1. 1. 1. 1. 1. 1. 1. 1. 1. 1. 1. 1. 1. 1 |             | 10   | <b>Mission Types</b>          |                       |  |
| 7      | a get  | 0.50    |       | 1967                                                 | (1) (1)     | 1    | Attrition                     | Team Attrition        |  |
|        | 5 1    | 17.10   | 1.1.2 | Se                                                   | S14 1       | 20   | Destruction                   | Team Destruction      |  |
| 0.6    | an Sp  | 1.7     |       |                                                      |             |      | King of the Hill              | Team King of the Hill |  |
|        | 200    | Carly.  |       | Sec. 8                                               |             | 10   | Steal the Beacon              |                       |  |