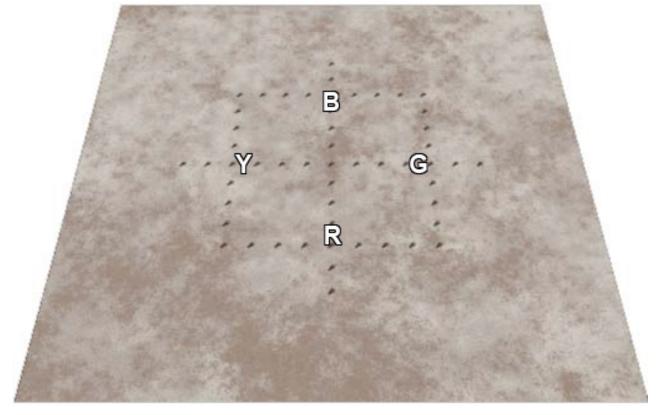

Nazca

B Y. G R

| 4x4<br>4              |  |
|-----------------------|--|
| Λ                     |  |
| 4                     |  |
| Nominal 1.0           |  |
| none                  |  |
|                       |  |
| tion Variations       |  |
| Clear                 |  |
| Light Fog             |  |
| Heavy Fog             |  |
| Pea Soup Fog          |  |
|                       |  |
|                       |  |
| Team Attrition        |  |
| Team Destruction      |  |
| Team King of the Hill |  |
| Capture the Flag      |  |
| Master Trials         |  |
|                       |  |