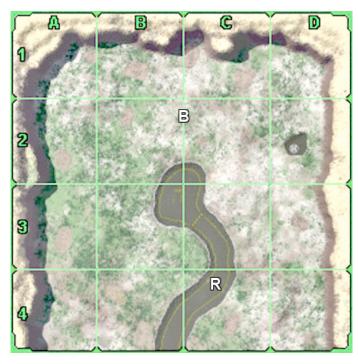

**Big City** 

| TA                                                                                                                                                                                                                                                                                                                                                                                                                                                                                                                                                                                                                                                                                                                                                                                                                                                                                                                                                                                                                                                                                                                                                                                                                                                                                                                                                                                                                                                                                                                                                                                                                                                                                                                                                                                                                                                                                                                                                                                                                                                                                                                             | B    | С             | D  | E              | F       | G   | CH)  | Location Specif       | fications        |
|--------------------------------------------------------------------------------------------------------------------------------------------------------------------------------------------------------------------------------------------------------------------------------------------------------------------------------------------------------------------------------------------------------------------------------------------------------------------------------------------------------------------------------------------------------------------------------------------------------------------------------------------------------------------------------------------------------------------------------------------------------------------------------------------------------------------------------------------------------------------------------------------------------------------------------------------------------------------------------------------------------------------------------------------------------------------------------------------------------------------------------------------------------------------------------------------------------------------------------------------------------------------------------------------------------------------------------------------------------------------------------------------------------------------------------------------------------------------------------------------------------------------------------------------------------------------------------------------------------------------------------------------------------------------------------------------------------------------------------------------------------------------------------------------------------------------------------------------------------------------------------------------------------------------------------------------------------------------------------------------------------------------------------------------------------------------------------------------------------------------------------|------|---------------|----|----------------|---------|-----|------|-----------------------|------------------|
|                                                                                                                                                                                                                                                                                                                                                                                                                                                                                                                                                                                                                                                                                                                                                                                                                                                                                                                                                                                                                                                                                                                                                                                                                                                                                                                                                                                                                                                                                                                                                                                                                                                                                                                                                                                                                                                                                                                                                                                                                                                                                                                                |      |               |    |                | 1       |     |      | Grid Size             | 4x4              |
| 2                                                                                                                                                                                                                                                                                                                                                                                                                                                                                                                                                                                                                                                                                                                                                                                                                                                                                                                                                                                                                                                                                                                                                                                                                                                                                                                                                                                                                                                                                                                                                                                                                                                                                                                                                                                                                                                                                                                                                                                                                                                                                                                              |      |               |    |                |         |     |      | Drop Zones            | 4                |
| 6                                                                                                                                                                                                                                                                                                                                                                                                                                                                                                                                                                                                                                                                                                                                                                                                                                                                                                                                                                                                                                                                                                                                                                                                                                                                                                                                                                                                                                                                                                                                                                                                                                                                                                                                                                                                                                                                                                                                                                                                                                                                                                                              |      |               | В  |                |         |     |      | Heat                  | Nominal 1.0      |
|                                                                                                                                                                                                                                                                                                                                                                                                                                                                                                                                                                                                                                                                                                                                                                                                                                                                                                                                                                                                                                                                                                                                                                                                                                                                                                                                                                                                                                                                                                                                                                                                                                                                                                                                                                                                                                                                                                                                                                                                                                                                                                                                |      | -             | -  | - Andrew State | -       |     |      | Mech Repair Bays      | none             |
| э                                                                                                                                                                                                                                                                                                                                                                                                                                                                                                                                                                                                                                                                                                                                                                                                                                                                                                                                                                                                                                                                                                                                                                                                                                                                                                                                                                                                                                                                                                                                                                                                                                                                                                                                                                                                                                                                                                                                                                                                                                                                                                                              |      | 2224          |    | 110            |         | -   |      |                       |                  |
|                                                                                                                                                                                                                                                                                                                                                                                                                                                                                                                                                                                                                                                                                                                                                                                                                                                                                                                                                                                                                                                                                                                                                                                                                                                                                                                                                                                                                                                                                                                                                                                                                                                                                                                                                                                                                                                                                                                                                                                                                                                                                                                                |      | and the state |    | -              |         |     |      | <b>Possible Condi</b> | tion Variations  |
| 4                                                                                                                                                                                                                                                                                                                                                                                                                                                                                                                                                                                                                                                                                                                                                                                                                                                                                                                                                                                                                                                                                                                                                                                                                                                                                                                                                                                                                                                                                                                                                                                                                                                                                                                                                                                                                                                                                                                                                                                                                                                                                                                              | Y    | 7             |    | -              |         |     |      | Day                   | Clear            |
|                                                                                                                                                                                                                                                                                                                                                                                                                                                                                                                                                                                                                                                                                                                                                                                                                                                                                                                                                                                                                                                                                                                                                                                                                                                                                                                                                                                                                                                                                                                                                                                                                                                                                                                                                                                                                                                                                                                                                                                                                                                                                                                                |      | -             |    | -              |         |     |      | Night                 | Light Fog        |
| 5                                                                                                                                                                                                                                                                                                                                                                                                                                                                                                                                                                                                                                                                                                                                                                                                                                                                                                                                                                                                                                                                                                                                                                                                                                                                                                                                                                                                                                                                                                                                                                                                                                                                                                                                                                                                                                                                                                                                                                                                                                                                                                                              | 1    |               |    |                | 8 - 8 8 | 740 |      |                       | Heavy Fog        |
|                                                                                                                                                                                                                                                                                                                                                                                                                                                                                                                                                                                                                                                                                                                                                                                                                                                                                                                                                                                                                                                                                                                                                                                                                                                                                                                                                                                                                                                                                                                                                                                                                                                                                                                                                                                                                                                                                                                                                                                                                                                                                                                                |      |               | -  |                |         |     |      | Weather (on/off)      | Pea Soup Fog     |
| 6                                                                                                                                                                                                                                                                                                                                                                                                                                                                                                                                                                                                                                                                                                                                                                                                                                                                                                                                                                                                                                                                                                                                                                                                                                                                                                                                                                                                                                                                                                                                                                                                                                                                                                                                                                                                                                                                                                                                                                                                                                                                                                                              |      | 2.            | 61 | 100            |         |     | 1000 |                       |                  |
|                                                                                                                                                                                                                                                                                                                                                                                                                                                                                                                                                                                                                                                                                                                                                                                                                                                                                                                                                                                                                                                                                                                                                                                                                                                                                                                                                                                                                                                                                                                                                                                                                                                                                                                                                                                                                                                                                                                                                                                                                                                                                                                                |      |               | R  |                |         |     |      | Mission Types         |                  |
| 7                                                                                                                                                                                                                                                                                                                                                                                                                                                                                                                                                                                                                                                                                                                                                                                                                                                                                                                                                                                                                                                                                                                                                                                                                                                                                                                                                                                                                                                                                                                                                                                                                                                                                                                                                                                                                                                                                                                                                                                                                                                                                                                              |      |               |    |                |         |     |      | Attrition             | Team Attrition   |
| (The second seco |      |               |    |                |         |     |      | Destruction           | Team Destruction |
| 8                                                                                                                                                                                                                                                                                                                                                                                                                                                                                                                                                                                                                                                                                                                                                                                                                                                                                                                                                                                                                                                                                                                                                                                                                                                                                                                                                                                                                                                                                                                                                                                                                                                                                                                                                                                                                                                                                                                                                                                                                                                                                                                              |      | -             | -  | -              |         | -   |      |                       | Capture the Flag |
|                                                                                                                                                                                                                                                                                                                                                                                                                                                                                                                                                                                                                                                                                                                                                                                                                                                                                                                                                                                                                                                                                                                                                                                                                                                                                                                                                                                                                                                                                                                                                                                                                                                                                                                                                                                                                                                                                                                                                                                                                                                                                                                                | 1 10 |               |    |                |         | 1 3 | 1    |                       |                  |

Big City is the larger Mission Boundary that also includes Central Park and Inner City.