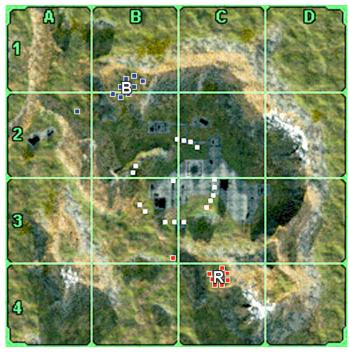

#### Cantina

#### Location Specifications

| Grid Size        | 3x3      |
|------------------|----------|
| Drop Zones       | 4        |
| Heat             | Cool 1.5 |
| Mech Repair Bays | Yes      |
|                  | -        |