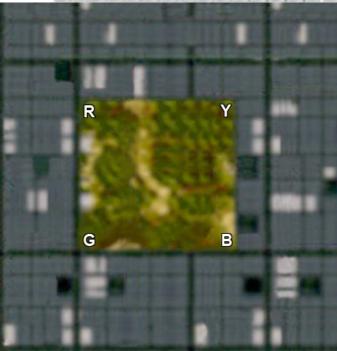

**Big City** 

| TA                                                                                                                                                                                                                                                                                                                                                                                                                                                                                                                                                                                                                                                                                                                                                                                                                                                                                                                                                                                                                                                                                                                                                                                                                                                                                                                                                                                                                                                                                                                                                                                                                                                                                                                                                                                                                                                                                                                                                                                                                                                                                                                             | B    | С             | D  | E              | F       | G   | CH)  | Location Specif       | fications        |
|--------------------------------------------------------------------------------------------------------------------------------------------------------------------------------------------------------------------------------------------------------------------------------------------------------------------------------------------------------------------------------------------------------------------------------------------------------------------------------------------------------------------------------------------------------------------------------------------------------------------------------------------------------------------------------------------------------------------------------------------------------------------------------------------------------------------------------------------------------------------------------------------------------------------------------------------------------------------------------------------------------------------------------------------------------------------------------------------------------------------------------------------------------------------------------------------------------------------------------------------------------------------------------------------------------------------------------------------------------------------------------------------------------------------------------------------------------------------------------------------------------------------------------------------------------------------------------------------------------------------------------------------------------------------------------------------------------------------------------------------------------------------------------------------------------------------------------------------------------------------------------------------------------------------------------------------------------------------------------------------------------------------------------------------------------------------------------------------------------------------------------|------|---------------|----|----------------|---------|-----|------|-----------------------|------------------|
|                                                                                                                                                                                                                                                                                                                                                                                                                                                                                                                                                                                                                                                                                                                                                                                                                                                                                                                                                                                                                                                                                                                                                                                                                                                                                                                                                                                                                                                                                                                                                                                                                                                                                                                                                                                                                                                                                                                                                                                                                                                                                                                                |      |               |    |                | 1       |     |      | Grid Size             | 4x4              |
| 2                                                                                                                                                                                                                                                                                                                                                                                                                                                                                                                                                                                                                                                                                                                                                                                                                                                                                                                                                                                                                                                                                                                                                                                                                                                                                                                                                                                                                                                                                                                                                                                                                                                                                                                                                                                                                                                                                                                                                                                                                                                                                                                              |      |               |    |                |         |     |      | Drop Zones            | 4                |
| 6                                                                                                                                                                                                                                                                                                                                                                                                                                                                                                                                                                                                                                                                                                                                                                                                                                                                                                                                                                                                                                                                                                                                                                                                                                                                                                                                                                                                                                                                                                                                                                                                                                                                                                                                                                                                                                                                                                                                                                                                                                                                                                                              |      |               | В  |                |         |     |      | Heat                  | Nominal 1.0      |
|                                                                                                                                                                                                                                                                                                                                                                                                                                                                                                                                                                                                                                                                                                                                                                                                                                                                                                                                                                                                                                                                                                                                                                                                                                                                                                                                                                                                                                                                                                                                                                                                                                                                                                                                                                                                                                                                                                                                                                                                                                                                                                                                |      | -             | -  | - Andrew State | -       |     |      | Mech Repair Bays      | none             |
| э                                                                                                                                                                                                                                                                                                                                                                                                                                                                                                                                                                                                                                                                                                                                                                                                                                                                                                                                                                                                                                                                                                                                                                                                                                                                                                                                                                                                                                                                                                                                                                                                                                                                                                                                                                                                                                                                                                                                                                                                                                                                                                                              |      | 2224          |    | 110            |         | -   |      |                       |                  |
|                                                                                                                                                                                                                                                                                                                                                                                                                                                                                                                                                                                                                                                                                                                                                                                                                                                                                                                                                                                                                                                                                                                                                                                                                                                                                                                                                                                                                                                                                                                                                                                                                                                                                                                                                                                                                                                                                                                                                                                                                                                                                                                                |      | and the state |    | -              |         |     |      | <b>Possible Condi</b> | tion Variations  |
| 4                                                                                                                                                                                                                                                                                                                                                                                                                                                                                                                                                                                                                                                                                                                                                                                                                                                                                                                                                                                                                                                                                                                                                                                                                                                                                                                                                                                                                                                                                                                                                                                                                                                                                                                                                                                                                                                                                                                                                                                                                                                                                                                              | Y    | 7             |    | -              |         |     |      | Day                   | Clear            |
|                                                                                                                                                                                                                                                                                                                                                                                                                                                                                                                                                                                                                                                                                                                                                                                                                                                                                                                                                                                                                                                                                                                                                                                                                                                                                                                                                                                                                                                                                                                                                                                                                                                                                                                                                                                                                                                                                                                                                                                                                                                                                                                                |      | -             |    | -              |         |     |      | Night                 | Light Fog        |
| 5                                                                                                                                                                                                                                                                                                                                                                                                                                                                                                                                                                                                                                                                                                                                                                                                                                                                                                                                                                                                                                                                                                                                                                                                                                                                                                                                                                                                                                                                                                                                                                                                                                                                                                                                                                                                                                                                                                                                                                                                                                                                                                                              | 1    |               |    |                | 8 - 8 8 | 740 |      |                       | Heavy Fog        |
|                                                                                                                                                                                                                                                                                                                                                                                                                                                                                                                                                                                                                                                                                                                                                                                                                                                                                                                                                                                                                                                                                                                                                                                                                                                                                                                                                                                                                                                                                                                                                                                                                                                                                                                                                                                                                                                                                                                                                                                                                                                                                                                                |      |               | -  |                |         |     |      | Weather (on/off)      | Pea Soup Fog     |
| 6                                                                                                                                                                                                                                                                                                                                                                                                                                                                                                                                                                                                                                                                                                                                                                                                                                                                                                                                                                                                                                                                                                                                                                                                                                                                                                                                                                                                                                                                                                                                                                                                                                                                                                                                                                                                                                                                                                                                                                                                                                                                                                                              |      | 2.            | 61 | 100            |         |     | 1000 |                       |                  |
|                                                                                                                                                                                                                                                                                                                                                                                                                                                                                                                                                                                                                                                                                                                                                                                                                                                                                                                                                                                                                                                                                                                                                                                                                                                                                                                                                                                                                                                                                                                                                                                                                                                                                                                                                                                                                                                                                                                                                                                                                                                                                                                                |      |               | R  |                |         |     |      | Mission Types         |                  |
| 7                                                                                                                                                                                                                                                                                                                                                                                                                                                                                                                                                                                                                                                                                                                                                                                                                                                                                                                                                                                                                                                                                                                                                                                                                                                                                                                                                                                                                                                                                                                                                                                                                                                                                                                                                                                                                                                                                                                                                                                                                                                                                                                              |      |               |    |                |         |     |      | Attrition             | Team Attrition   |
| (The second seco |      |               |    |                |         |     |      | Destruction           | Team Destruction |
| 8                                                                                                                                                                                                                                                                                                                                                                                                                                                                                                                                                                                                                                                                                                                                                                                                                                                                                                                                                                                                                                                                                                                                                                                                                                                                                                                                                                                                                                                                                                                                                                                                                                                                                                                                                                                                                                                                                                                                                                                                                                                                                                                              |      | -             | -  | -              |         | -   |      |                       | Capture the Flag |
|                                                                                                                                                                                                                                                                                                                                                                                                                                                                                                                                                                                                                                                                                                                                                                                                                                                                                                                                                                                                                                                                                                                                                                                                                                                                                                                                                                                                                                                                                                                                                                                                                                                                                                                                                                                                                                                                                                                                                                                                                                                                                                                                | 1 10 |               |    |                |         | 1 3 | 1    |                       |                  |

Big City is the larger Mission Boundary that also includes Central Park and Inner City.