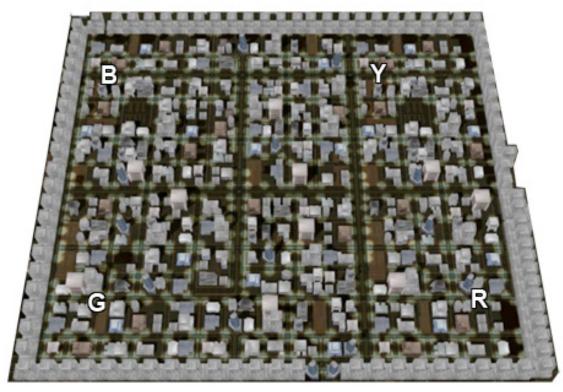

**Big City** 

| TA                                                                                                                                                                                                                                                                                                                                                                                                                                                                                                                                                                                                                                                                                                                                                                                                                                                                                                                                                                                                                                                                                                                                                                                                                                                                                                                                                                                                                                                                                                                                                                                                                                                                                                                                                                                                                                                                                                                                                                                                                                                                                                                             | B    | С             | D  | E              | F       | G   | CH)  | Location Specif       | fications        |
|--------------------------------------------------------------------------------------------------------------------------------------------------------------------------------------------------------------------------------------------------------------------------------------------------------------------------------------------------------------------------------------------------------------------------------------------------------------------------------------------------------------------------------------------------------------------------------------------------------------------------------------------------------------------------------------------------------------------------------------------------------------------------------------------------------------------------------------------------------------------------------------------------------------------------------------------------------------------------------------------------------------------------------------------------------------------------------------------------------------------------------------------------------------------------------------------------------------------------------------------------------------------------------------------------------------------------------------------------------------------------------------------------------------------------------------------------------------------------------------------------------------------------------------------------------------------------------------------------------------------------------------------------------------------------------------------------------------------------------------------------------------------------------------------------------------------------------------------------------------------------------------------------------------------------------------------------------------------------------------------------------------------------------------------------------------------------------------------------------------------------------|------|---------------|----|----------------|---------|-----|------|-----------------------|------------------|
|                                                                                                                                                                                                                                                                                                                                                                                                                                                                                                                                                                                                                                                                                                                                                                                                                                                                                                                                                                                                                                                                                                                                                                                                                                                                                                                                                                                                                                                                                                                                                                                                                                                                                                                                                                                                                                                                                                                                                                                                                                                                                                                                |      |               |    |                | 1       |     |      | Grid Size             | 4x4              |
| 2                                                                                                                                                                                                                                                                                                                                                                                                                                                                                                                                                                                                                                                                                                                                                                                                                                                                                                                                                                                                                                                                                                                                                                                                                                                                                                                                                                                                                                                                                                                                                                                                                                                                                                                                                                                                                                                                                                                                                                                                                                                                                                                              |      |               |    |                |         |     |      | Drop Zones            | 4                |
| 6                                                                                                                                                                                                                                                                                                                                                                                                                                                                                                                                                                                                                                                                                                                                                                                                                                                                                                                                                                                                                                                                                                                                                                                                                                                                                                                                                                                                                                                                                                                                                                                                                                                                                                                                                                                                                                                                                                                                                                                                                                                                                                                              |      |               | В  |                |         |     |      | Heat                  | Nominal 1.0      |
|                                                                                                                                                                                                                                                                                                                                                                                                                                                                                                                                                                                                                                                                                                                                                                                                                                                                                                                                                                                                                                                                                                                                                                                                                                                                                                                                                                                                                                                                                                                                                                                                                                                                                                                                                                                                                                                                                                                                                                                                                                                                                                                                |      | -             | -  | - Andrew State | -       |     |      | Mech Repair Bays      | none             |
| э                                                                                                                                                                                                                                                                                                                                                                                                                                                                                                                                                                                                                                                                                                                                                                                                                                                                                                                                                                                                                                                                                                                                                                                                                                                                                                                                                                                                                                                                                                                                                                                                                                                                                                                                                                                                                                                                                                                                                                                                                                                                                                                              |      | 2224          |    | 110            |         | -   |      |                       |                  |
|                                                                                                                                                                                                                                                                                                                                                                                                                                                                                                                                                                                                                                                                                                                                                                                                                                                                                                                                                                                                                                                                                                                                                                                                                                                                                                                                                                                                                                                                                                                                                                                                                                                                                                                                                                                                                                                                                                                                                                                                                                                                                                                                |      | and the state |    | -              |         |     |      | <b>Possible Condi</b> | tion Variations  |
| 4                                                                                                                                                                                                                                                                                                                                                                                                                                                                                                                                                                                                                                                                                                                                                                                                                                                                                                                                                                                                                                                                                                                                                                                                                                                                                                                                                                                                                                                                                                                                                                                                                                                                                                                                                                                                                                                                                                                                                                                                                                                                                                                              | Y    | 7             |    | -              |         |     |      | Day                   | Clear            |
|                                                                                                                                                                                                                                                                                                                                                                                                                                                                                                                                                                                                                                                                                                                                                                                                                                                                                                                                                                                                                                                                                                                                                                                                                                                                                                                                                                                                                                                                                                                                                                                                                                                                                                                                                                                                                                                                                                                                                                                                                                                                                                                                |      | -             |    | -              |         |     |      | Night                 | Light Fog        |
| 5                                                                                                                                                                                                                                                                                                                                                                                                                                                                                                                                                                                                                                                                                                                                                                                                                                                                                                                                                                                                                                                                                                                                                                                                                                                                                                                                                                                                                                                                                                                                                                                                                                                                                                                                                                                                                                                                                                                                                                                                                                                                                                                              | 1    |               |    |                | 8 - 8 8 | 740 |      |                       | Heavy Fog        |
|                                                                                                                                                                                                                                                                                                                                                                                                                                                                                                                                                                                                                                                                                                                                                                                                                                                                                                                                                                                                                                                                                                                                                                                                                                                                                                                                                                                                                                                                                                                                                                                                                                                                                                                                                                                                                                                                                                                                                                                                                                                                                                                                |      |               | -  |                |         |     |      | Weather (on/off)      | Pea Soup Fog     |
| 6                                                                                                                                                                                                                                                                                                                                                                                                                                                                                                                                                                                                                                                                                                                                                                                                                                                                                                                                                                                                                                                                                                                                                                                                                                                                                                                                                                                                                                                                                                                                                                                                                                                                                                                                                                                                                                                                                                                                                                                                                                                                                                                              |      | 2.            | 61 | 100            |         |     | 1000 |                       |                  |
|                                                                                                                                                                                                                                                                                                                                                                                                                                                                                                                                                                                                                                                                                                                                                                                                                                                                                                                                                                                                                                                                                                                                                                                                                                                                                                                                                                                                                                                                                                                                                                                                                                                                                                                                                                                                                                                                                                                                                                                                                                                                                                                                |      |               | R  |                |         |     |      | Mission Types         |                  |
| 7                                                                                                                                                                                                                                                                                                                                                                                                                                                                                                                                                                                                                                                                                                                                                                                                                                                                                                                                                                                                                                                                                                                                                                                                                                                                                                                                                                                                                                                                                                                                                                                                                                                                                                                                                                                                                                                                                                                                                                                                                                                                                                                              |      |               |    |                |         |     |      | Attrition             | Team Attrition   |
| (The second seco |      |               |    |                |         |     |      | Destruction           | Team Destruction |
| 8                                                                                                                                                                                                                                                                                                                                                                                                                                                                                                                                                                                                                                                                                                                                                                                                                                                                                                                                                                                                                                                                                                                                                                                                                                                                                                                                                                                                                                                                                                                                                                                                                                                                                                                                                                                                                                                                                                                                                                                                                                                                                                                              |      | -             | -  | -              |         | -   |      |                       | Capture the Flag |
|                                                                                                                                                                                                                                                                                                                                                                                                                                                                                                                                                                                                                                                                                                                                                                                                                                                                                                                                                                                                                                                                                                                                                                                                                                                                                                                                                                                                                                                                                                                                                                                                                                                                                                                                                                                                                                                                                                                                                                                                                                                                                                                                | 1 10 |               |    |                |         | 1 3 | 1    |                       |                  |

Big City is the larger Mission Boundary that also includes Central Park and Inner City.