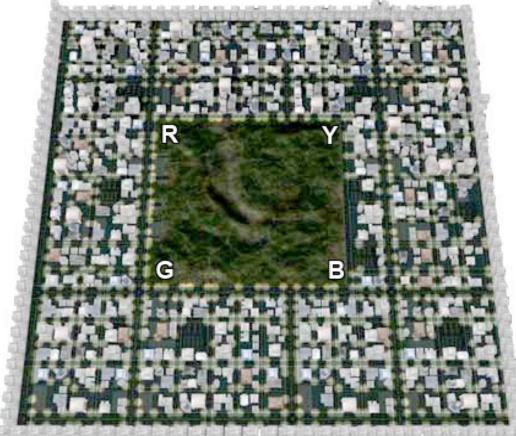

#### **Central Park**

Big City is the larger Mission Boundary that also includes Central Park and Inner City.

| Location Spec | ifications |
|---------------|------------|
| Grid Size     |            |

Big City is the larger Mission Boundary that also includes Central Park and Inner City.