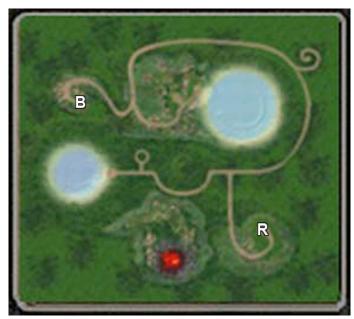

#### Cantina

#### Location Specifications

| Grid Size        | 3x3      |
|------------------|----------|
| Drop Zones       | 4        |
| Heat             | Cool 1.5 |
| Mech Repair Bays | Yes      |
|                  | -        |