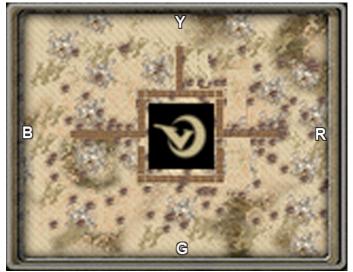

#### Cantina

#### Location Specifications

| Grid Size        | 3x3      |
|------------------|----------|
| Drop Zones       | 4        |
| Heat             | Cool 1.5 |
| Mech Repair Bays | Yes      |
|                  | -        |