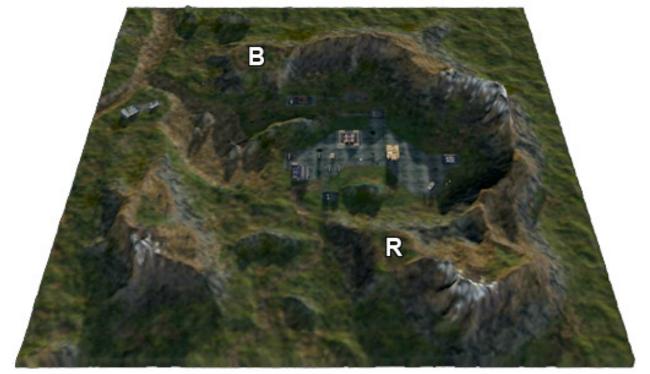

#### Cantina

#### Location Specifications

| Grid Size        | 3x3      |
|------------------|----------|
| Drop Zones       | 4        |
| Heat             | Cool 1.5 |
| Mech Repair Bays | Yes      |
|                  | -        |