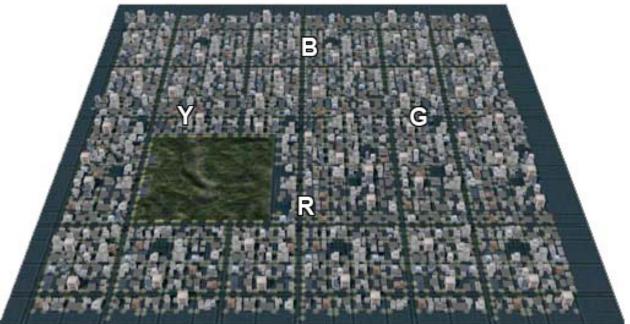

**Big City** 

| TA                                                                                                                                                                                                                                                                                                                                                                                                                                                                                                                                                                                                                                                                                                                                                                                                                                                                                                                                                                                                                                                                                                                                                                                                                                                                                                                                                                                                                                                                                                                                                                                                                                                                                                                                                                                                                                                                                                                                                                                                                                                                                                                             | B    | С             | D  | E              | F       | G   | CH)  | Location Specif       | fications        |
|--------------------------------------------------------------------------------------------------------------------------------------------------------------------------------------------------------------------------------------------------------------------------------------------------------------------------------------------------------------------------------------------------------------------------------------------------------------------------------------------------------------------------------------------------------------------------------------------------------------------------------------------------------------------------------------------------------------------------------------------------------------------------------------------------------------------------------------------------------------------------------------------------------------------------------------------------------------------------------------------------------------------------------------------------------------------------------------------------------------------------------------------------------------------------------------------------------------------------------------------------------------------------------------------------------------------------------------------------------------------------------------------------------------------------------------------------------------------------------------------------------------------------------------------------------------------------------------------------------------------------------------------------------------------------------------------------------------------------------------------------------------------------------------------------------------------------------------------------------------------------------------------------------------------------------------------------------------------------------------------------------------------------------------------------------------------------------------------------------------------------------|------|---------------|----|----------------|---------|-----|------|-----------------------|------------------|
|                                                                                                                                                                                                                                                                                                                                                                                                                                                                                                                                                                                                                                                                                                                                                                                                                                                                                                                                                                                                                                                                                                                                                                                                                                                                                                                                                                                                                                                                                                                                                                                                                                                                                                                                                                                                                                                                                                                                                                                                                                                                                                                                |      |               |    |                | 1       |     |      | Grid Size             | 4x4              |
| 2                                                                                                                                                                                                                                                                                                                                                                                                                                                                                                                                                                                                                                                                                                                                                                                                                                                                                                                                                                                                                                                                                                                                                                                                                                                                                                                                                                                                                                                                                                                                                                                                                                                                                                                                                                                                                                                                                                                                                                                                                                                                                                                              |      |               |    |                |         |     |      | Drop Zones            | 4                |
| 6                                                                                                                                                                                                                                                                                                                                                                                                                                                                                                                                                                                                                                                                                                                                                                                                                                                                                                                                                                                                                                                                                                                                                                                                                                                                                                                                                                                                                                                                                                                                                                                                                                                                                                                                                                                                                                                                                                                                                                                                                                                                                                                              |      |               | В  |                |         |     |      | Heat                  | Nominal 1.0      |
|                                                                                                                                                                                                                                                                                                                                                                                                                                                                                                                                                                                                                                                                                                                                                                                                                                                                                                                                                                                                                                                                                                                                                                                                                                                                                                                                                                                                                                                                                                                                                                                                                                                                                                                                                                                                                                                                                                                                                                                                                                                                                                                                |      | -             | -  | - Andrew State | -       |     |      | Mech Repair Bays      | none             |
| э                                                                                                                                                                                                                                                                                                                                                                                                                                                                                                                                                                                                                                                                                                                                                                                                                                                                                                                                                                                                                                                                                                                                                                                                                                                                                                                                                                                                                                                                                                                                                                                                                                                                                                                                                                                                                                                                                                                                                                                                                                                                                                                              |      | 2224          |    | 110            |         | -   |      |                       |                  |
|                                                                                                                                                                                                                                                                                                                                                                                                                                                                                                                                                                                                                                                                                                                                                                                                                                                                                                                                                                                                                                                                                                                                                                                                                                                                                                                                                                                                                                                                                                                                                                                                                                                                                                                                                                                                                                                                                                                                                                                                                                                                                                                                |      | and the state |    | -              |         |     |      | <b>Possible Condi</b> | tion Variations  |
| 4                                                                                                                                                                                                                                                                                                                                                                                                                                                                                                                                                                                                                                                                                                                                                                                                                                                                                                                                                                                                                                                                                                                                                                                                                                                                                                                                                                                                                                                                                                                                                                                                                                                                                                                                                                                                                                                                                                                                                                                                                                                                                                                              | Y    | 7             |    | -              |         |     |      | Day                   | Clear            |
|                                                                                                                                                                                                                                                                                                                                                                                                                                                                                                                                                                                                                                                                                                                                                                                                                                                                                                                                                                                                                                                                                                                                                                                                                                                                                                                                                                                                                                                                                                                                                                                                                                                                                                                                                                                                                                                                                                                                                                                                                                                                                                                                |      | -             |    | -              |         |     |      | Night                 | Light Fog        |
| 5                                                                                                                                                                                                                                                                                                                                                                                                                                                                                                                                                                                                                                                                                                                                                                                                                                                                                                                                                                                                                                                                                                                                                                                                                                                                                                                                                                                                                                                                                                                                                                                                                                                                                                                                                                                                                                                                                                                                                                                                                                                                                                                              | 1    |               |    |                | 8 - 8 8 | 740 |      |                       | Heavy Fog        |
|                                                                                                                                                                                                                                                                                                                                                                                                                                                                                                                                                                                                                                                                                                                                                                                                                                                                                                                                                                                                                                                                                                                                                                                                                                                                                                                                                                                                                                                                                                                                                                                                                                                                                                                                                                                                                                                                                                                                                                                                                                                                                                                                |      |               | -  |                |         |     |      | Weather (on/off)      | Pea Soup Fog     |
| 6                                                                                                                                                                                                                                                                                                                                                                                                                                                                                                                                                                                                                                                                                                                                                                                                                                                                                                                                                                                                                                                                                                                                                                                                                                                                                                                                                                                                                                                                                                                                                                                                                                                                                                                                                                                                                                                                                                                                                                                                                                                                                                                              |      | 2.            | 61 | 100            |         |     | 1000 |                       |                  |
|                                                                                                                                                                                                                                                                                                                                                                                                                                                                                                                                                                                                                                                                                                                                                                                                                                                                                                                                                                                                                                                                                                                                                                                                                                                                                                                                                                                                                                                                                                                                                                                                                                                                                                                                                                                                                                                                                                                                                                                                                                                                                                                                |      |               | R  |                |         |     |      | Mission Types         |                  |
| 7                                                                                                                                                                                                                                                                                                                                                                                                                                                                                                                                                                                                                                                                                                                                                                                                                                                                                                                                                                                                                                                                                                                                                                                                                                                                                                                                                                                                                                                                                                                                                                                                                                                                                                                                                                                                                                                                                                                                                                                                                                                                                                                              |      |               |    |                |         |     |      | Attrition             | Team Attrition   |
| (The second seco |      |               |    |                |         |     |      | Destruction           | Team Destruction |
| 8                                                                                                                                                                                                                                                                                                                                                                                                                                                                                                                                                                                                                                                                                                                                                                                                                                                                                                                                                                                                                                                                                                                                                                                                                                                                                                                                                                                                                                                                                                                                                                                                                                                                                                                                                                                                                                                                                                                                                                                                                                                                                                                              |      | -             | -  | -              |         | -   |      |                       | Capture the Flag |
|                                                                                                                                                                                                                                                                                                                                                                                                                                                                                                                                                                                                                                                                                                                                                                                                                                                                                                                                                                                                                                                                                                                                                                                                                                                                                                                                                                                                                                                                                                                                                                                                                                                                                                                                                                                                                                                                                                                                                                                                                                                                                                                                | 1 10 |               |    |                |         | 1 3 | 1    |                       |                  |

Big City is the larger Mission Boundary that also includes Central Park and Inner City.