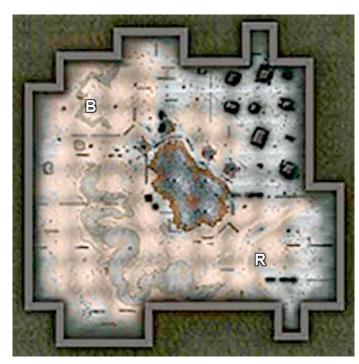

Big City is the larger Mission Boundary that also includes Central Park and Inner City.

#### **Central Park**

Big City is the larger Mission Boundary that also includes Central Park and Inner City.

| Location Spec | ifications |
|---------------|------------|
| Grid Size     |            |